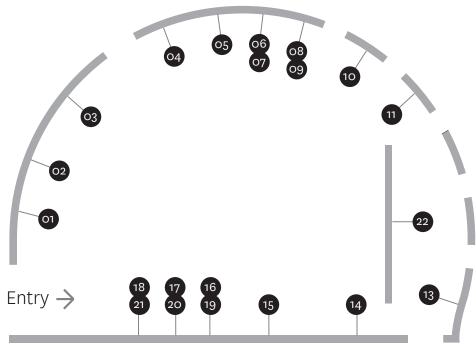

## **Linda McCann** | Painting & Installation

| O1 | Gliding Dark           | Acrylic & ink on canvas            | 45 x 45 in  |
|----|------------------------|------------------------------------|-------------|
| 02 | Hints of Neon          | Acrylic & ink on canvas            | 45 x 45 in  |
| 03 | Salt and Muck          | Acrylic & ink on canvas            | 45 x 45 in  |
| 04 | Pond Life              | Acrylic & ink on canvas            | 45 x 45 in  |
| 05 | The Clearing           | Acrylic & ink on canvas            | 20 X 20 in  |
| 06 | The Clearing Again     | Acrylic & ink on canvas            | 20 X 20 in  |
| 07 | Mosquito Bridge        | Acrylic & ink on canvas            | 28 x 28 in  |
| 08 | The Space Within       | Acrylic & ink on canvas            | 28 x 28 in  |
| 09 | Swampwash              | Acrylic & ink on canvas            | 45 x 45 in  |
| 10 | <b>Weathered Roots</b> | Acrylic & ink on canvas            | 28 x 28 in  |
| 11 | Under Over             | Acrylic & ink on gesso panel       | 20 X 24 in  |
| 12 | Verdant                | Acrylic & ink on gesso panel       | 20 x 24 in  |
| 13 | End of Day             | Acrylic & flashe paint             | 28 x 28 in  |
| 14 | In the Orange          | Acrylic & ink on canvas            | 45 x 45 in  |
| 15 | Home to Roost          | Acrylic & flashe paint             | 66 x 66 in  |
| 16 | Oil and Water I        | Acrylic & ink on canvas (triptych) | 16 x 16 in  |
| 17 | Oil and Water II       | Acrylic & ink on canvas (triptych) | 16 x 16 in. |
| 18 | Oil and Water III      | Acrylic & ink on canvas (triptych) | 16 x 16 in  |
| 19 | Tea Water              | Acrylic & ink on canvas            | 16 x 16 in  |
| 20 | Wetland                | Acrylic & ink on canvas            | 16 x 16 in  |
| 21 | Gnarly                 | Acrylic & ink on canvas            | 16 x 16 in  |
| 22 | Twigs                  | Rafia, wood, nails, & fishing line | Variable    |