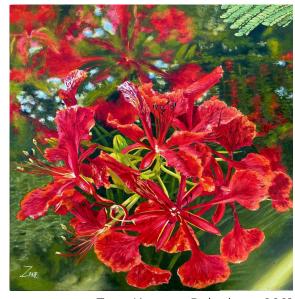

## Match the Artwork to the Medium

Scott Brady, Aloe-Lujah, 2021.

Zane Kuttner, Poinciana, 2021.

Acrylic Watercolour Oil

**Photographic Print** 

Moira Abbott. Almond Tree. 1986.

Bendel Hydes, Yellow Coconut Star, c. 1995.