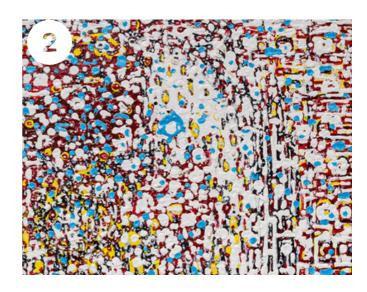

#### **Guess the Artwork**

Below are details from artworks in 33: Remnants of the Artist.

Find the artwork and write down its name.

Hint: Read the label next to the artwork.