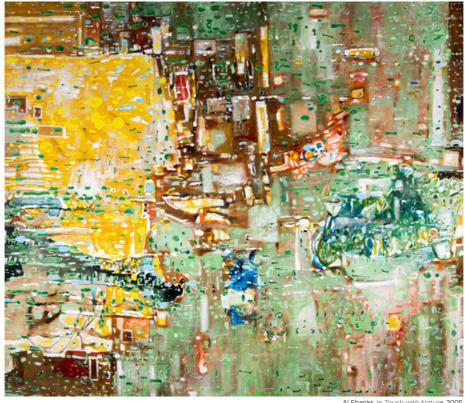

## **Exploring Colour in Al Ebanks' Art**

Al Ebanks, In Touch with Nature, 2005

#### 1. Circle the colours you see in this painting.

# 2. Colour Association! Draw a line matching the colour to the objects it makes you think of.