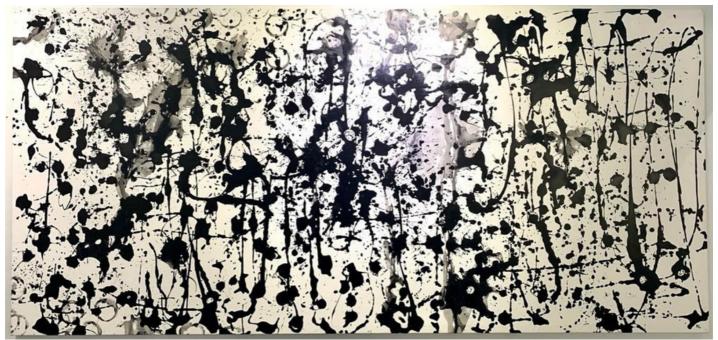

#### **Guess the Artwork**

Below are details from artworks in 33: Remnants of the Artist.

Find the artwork and write down its name.

Hint: Read the label next to the artwork.