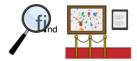

#### **Guess the Artwork**

Below are details from artworks in 33: Remnants of the Artist.

Find the artwork and write down its name.

Hint: Read the label next to the artwork.