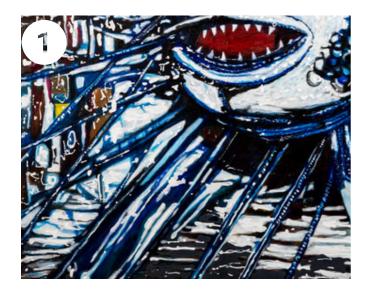

#### **Guess the Artwork**

Below are details from artworks in 33: Remnants of the Artist.

Find the artwork and write down its name.

Hint: Read the label next to the artwork.