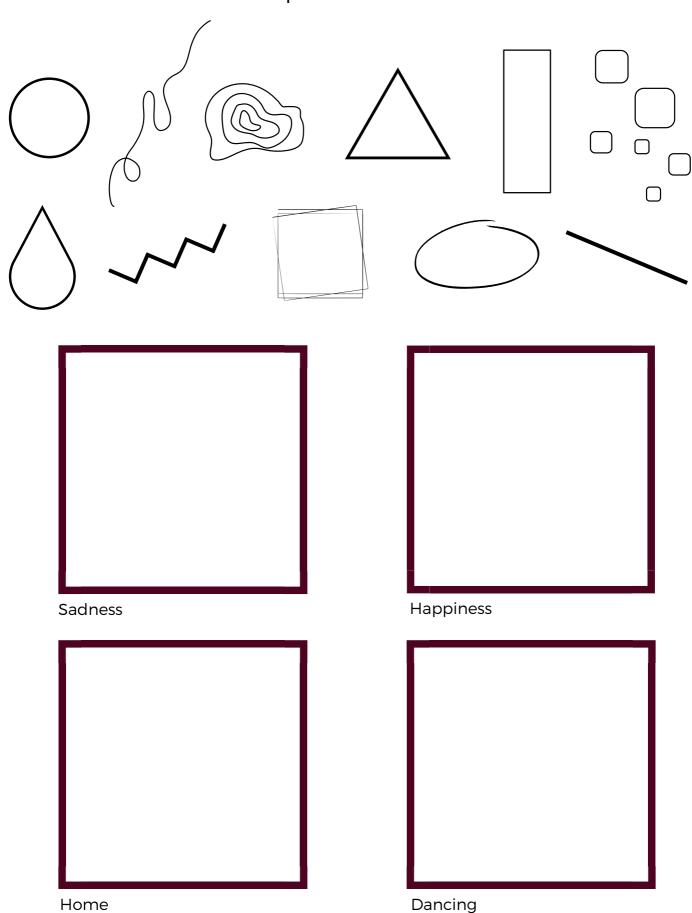

# **Drawing Exercise**

Use the shapes to draw your own mini abstract artworks that express these emotions or words.