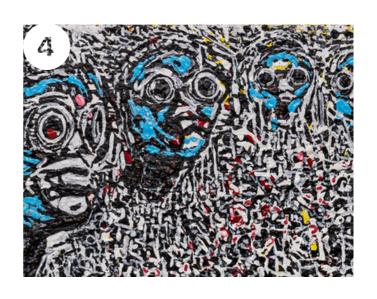

#### **Guess the Artwork**

Below are details from artworks in 33: Remnants of the Artist.

Find the artwork and write down its name.

Hint: Read the label next to the artwork.