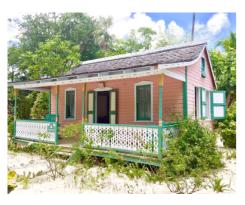

## Colour a Cayman Cottage

Historical architecture in Cayman sometimes features the 'gingerbreading' technique. This refers to the detailed trim found mostly on wooden homes of the early to mid 1900s - it looks similar to icing on a gingerbread house!