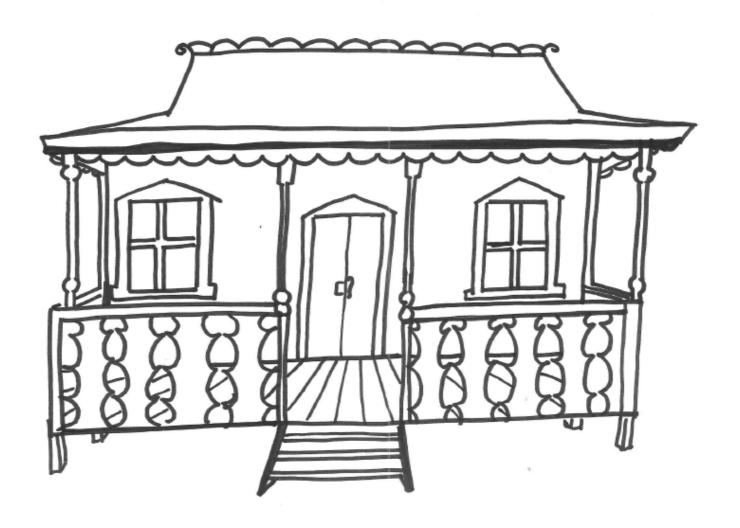

## Colour a Cayman Cottage

Historical architecture in Cayman sometimes features the 'gingerbreading' technique. This refers to the detailed trim found mostly on wooden homes of the early to mid 1900s - it looks similar to icing on a gingerbread house!