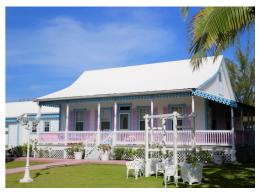

## Colour a Cayman Cottage

Historical architecture in Cayman sometimes features the 'gingerbreading' technique. This refers to the detailed trim found mostly on wooden homes of the early to mid 1900s - it looks similar to icing on a gingerbread house!