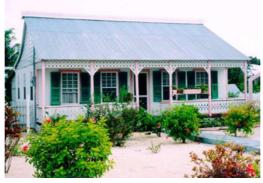

## Colour a Cayman Cottage

Historical architecture in Cayman sometimes features the 'gingerbreading' technique. This refers to the detailed trim found mostly on wooden homes of the early to mid 1900s - it looks similar to icing on a gingerbread house!