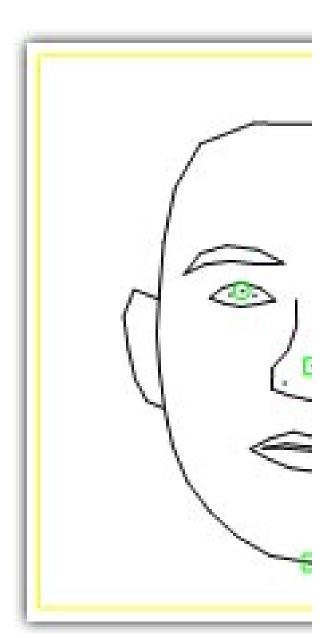

## Activity Sheet for Faces and Figures



| Name: |  |
|-------|--|
|       |  |

Please look at this reproduction of Jamaican Woman & Child by Joanne Sibley



Can you find this girl? Who is in the painting with her?\_\_\_\_\_

Can you find these shoes? Who do they belong to?



Who is holding the Yellow Tea Cup?\_\_\_\_\_



On the back of this sheet draw a portrait of yourself with your favourite thing or in your favourite place and share with your class!

A Portrait can have many different things in them like your favourite animal, favourite place, or favourite food. List as many things you have seen in all the paintings in the box below: **for example, horses, paintbrushes...**ask your teacher to help you if you get stuck!

Can you complete the rest of this drawing?