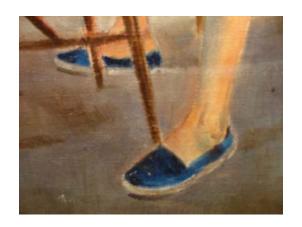

Can you find these shoes? Who do they belong to?

Who is holding the Yellow Tea Cup?\_\_\_\_\_

On the back of this sheet draw a portrait of yourself with your favourite thing or in your favourite place and share with your class!