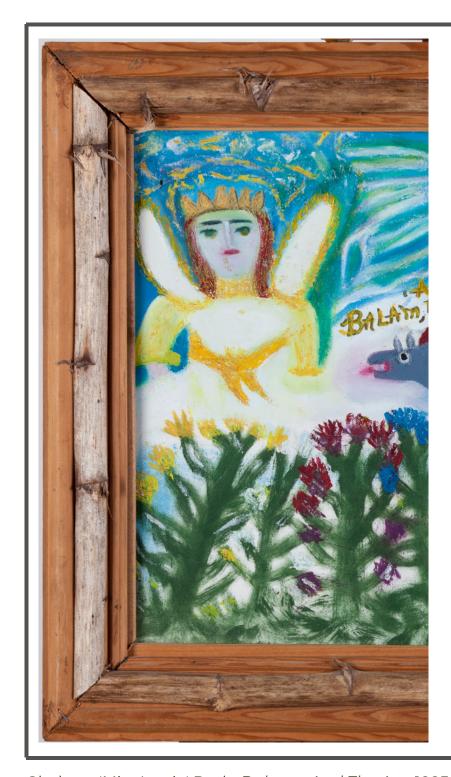

#### Finish this painting!

Can you find this painting and fill in the missing side? Hint: This Caymanian Artist is known for painting her house.

Gladwyn 'Miss Lassie' Bush, Balaam And The Ass, 1995