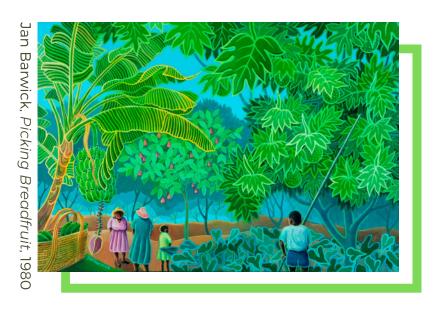

## Can you find this painting?

How many different types of trees can you identify? What are their names?