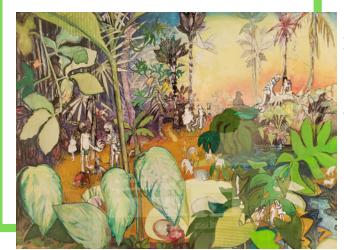

# This painting has a lot of different colours and elements.

What are your thoughts on this painting?

Choose three words to describe this painting.

Ridley, The Swan, 20

| 7. |  |  |
|----|--|--|
| 2. |  |  |
| Z  |  |  |