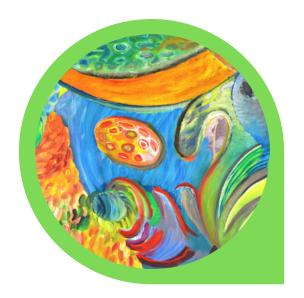

# This painting has a lot of different colours and elements.

What are your thoughts on this painting?

Choose three words to describe this painting.

Ridley, The Swan, 20

| 7. |  |  |
|----|--|--|
| 2. |  |  |
| Z  |  |  |