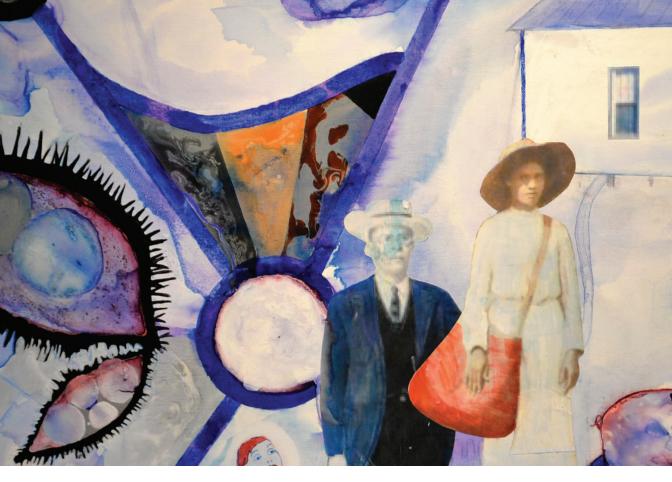

## Island of Women

**Featuring:** Marlena Anglin, Isy B, Dubadah Boldeau, John Broad, Randy Chollette, John Clark, Maya Cochrane, Carmen Connolly, Patrice Donalds-Morgan, Al Ebanks, Rosemay Ebanks, Meegan Ebanks, Kathryn Elphinstone, Horacio Esteban, John Reno Jackson, Pam Kelly-Laurenson, Peggy Leshikar-Denton, Charles Long, Sarah McDougall, Bridget McPartland, Tiffany Polloni, Lizzie Powell, Ren Seffer, Gordon Solomon, Nasaria Suckoo Chollette.

> You are invited to the **Members' Reception Friday, 7 February 2020 · 6 - 8 pm** at the National Gallery of the Cayman Islands RSVP to (345) 945 8111 or info@nationalgallery.org.ky







This exhibition will run from 8 February until 21 May 2020 For more information related to this exhibition please visit www.nationalgallery.org.ky/exhibiti