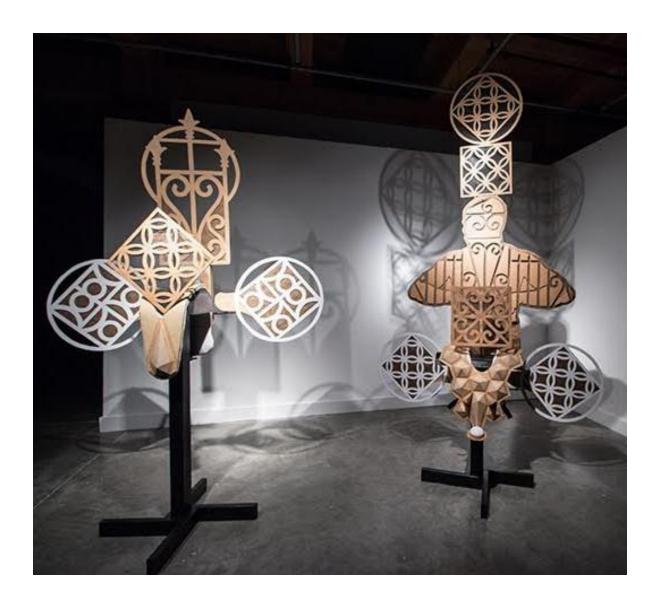

## **Activity Sheet**

Exhibition curated by Claire Tancons and Krista Thompson; organised by the Contemporary Arts Center (CAC), New Orleans and Independent Curators International (ICI), New York.

| * | FIND Inside-out, Outside-in by John Beadle.                       |  |  |  |  |  |
|---|-------------------------------------------------------------------|--|--|--|--|--|
| * | <b>COUNT</b> how many shapes you can see in these <b>costumes</b> |  |  |  |  |  |