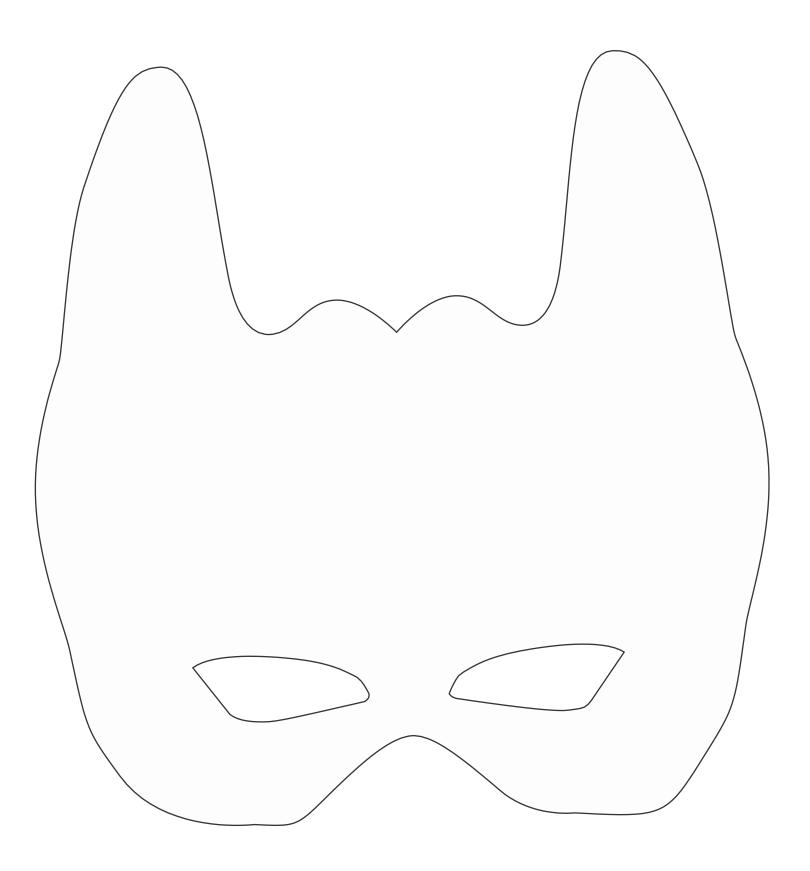

## Follow Up Activity

**FIND** images of your favourite foods in magazines. **CUT & GLUE** them to decorate your mask below.