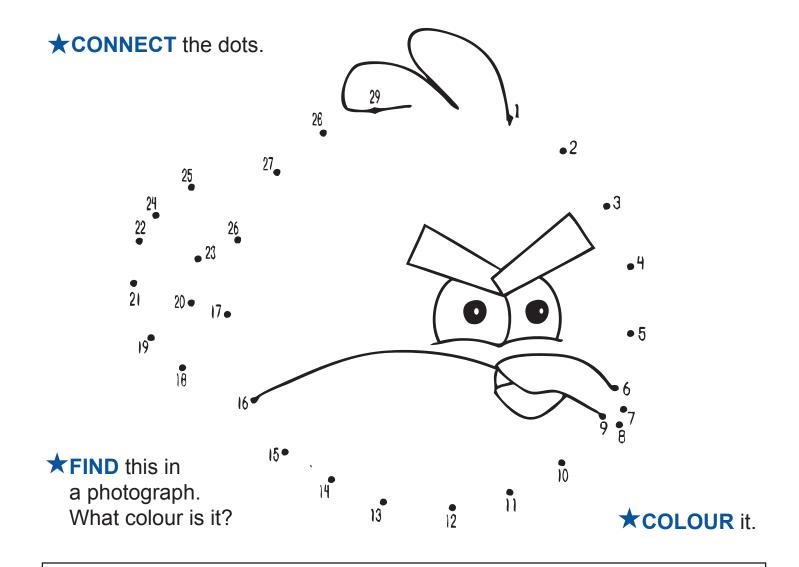

## photograph [fo-to-graf]

**WRITE** these words.

**★FIND** these things in the photographs.

| ★FIND an animal. DRAW it here. |  |
|--------------------------------|--|
|                                |  |
|                                |  |
|                                |  |
|                                |  |
|                                |  |
|                                |  |
|                                |  |
|                                |  |
|                                |  |
|                                |  |
|                                |  |
|                                |  |